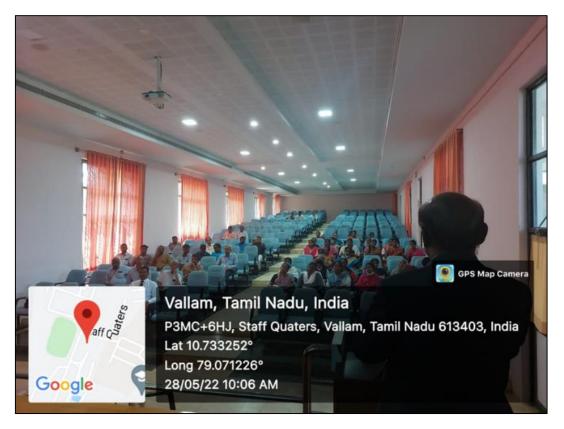

mean XI

Dean Research, Periyar Maniammai Institute of Science & Technology, (PMIST), Periyar Nagar, Vallam, Thanjavur-613 403, Tamilnadu,

Research Methodology workshops

Research Methodology workshops

Research Methodology workshops

Research Methodology workshops