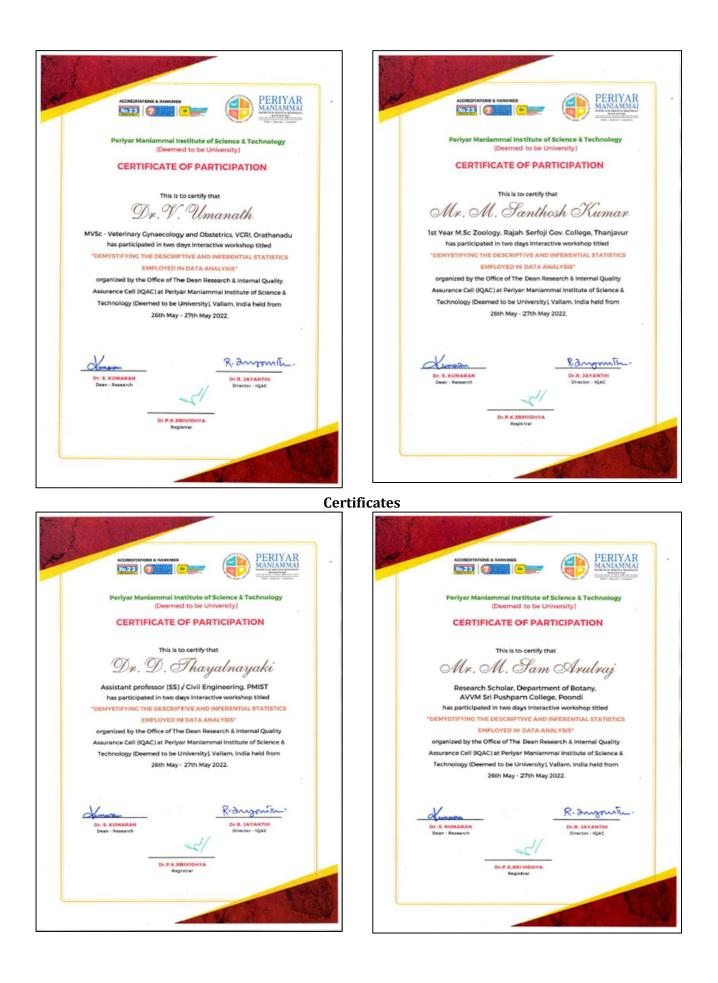

mean

Dean Research, Periyar Maniammal Institute of Science & Technology, (PMIST), Periyar Nagar, Vallam, Thanjavur-613 403, Tamilnadu,

**Certificates of the participants** 

Research Methodology workshop

Research Methodology workshop

# The List of Participants:

| Sl. No | Name of the Participant     | Designation                                                                   |
|--------|-----------------------------|-------------------------------------------------------------------------------|
| 1.     | Ms. S. Shanmuga Priya       | 1 <sup>st</sup> Year M.Sc Zoology, Rajah Serfoji Gov College, Thanjavur       |
| 2.     | Ms. S. Navya                | 1 <sup>st</sup> Year M.Sc Zoology, Rajah Serfoji Gov College, Thanjavur       |
| 3.     | Mr. M. Santhosh Kumar       | 1 <sup>st</sup> Year M.Sc Zoology, Rajah Serfoji Gov College, Thanjavur       |
| 4.     | Mr. E. Palani Samy          | 1 <sup>st</sup> Year M.Sc Zoology, Rajah Serfoji Gov College, Thanjavur       |
| 5.     | Dr.V. Umanath               | MVSc - Veterinary Gynaecology and Obstetrics, VCRI,<br>Orathanadu             |
| 6.     | Dr. K. Ragul                | MVSc -Veterinary Gynaecology and Obstetrics, VCRI,<br>Orathanadu              |
| 7.     | Dr. A. Thamizharasi         | MVSc - Veterinary Medicine, VCRI, Orathanadu                                  |
| 8.     | Mr. M. Sam Arulraj          | Research Scholar, Department of Botany, AVVM Sri<br>Pushpam College, Poondi   |
| 9.     | Dr. D. Thayalnayaki         | Assistant professor (SS) / Civil Engineering, PMIST                           |
| 10.    | Ms. S. J. Princess Rosaline | Assistant professor / Civil Engineering, PMIST                                |
| 11.    | Dr.R.Ananthakumar           | Associate Professor, Periyar College of Pharmaceutical<br>Sciences, Trichy    |
| 12.    | Dr. T. Shri Vijaya Kirubha  | Associate Professor, Periyar College of Pharmaceutical<br>Sciences, Trichy    |
| 13.    | Mr. G. Thirumal Murugan     | Assistant professor / Civil Engineering, PMIST                                |
| 14.    | Ms. A. Sangeetha            | Assistant professor / Biotechnology, PMIST                                    |
| 15.    | Mr. D. Narendra Prasad      | Assistant professor / Civil Engineering, PMIST                                |
| 16.    | Dr.S. Janani                | Associate Professor / ECE, PMIST                                              |
| 17.    | Dr.G.Saravana Vengadesh     | Assistant professor / EEE, PMIST                                              |
| 18.    | Ms. Preethy K Kumar         | Research Scholar, Education, PMIST                                            |
| 19.    | Dr.P Vijayalakshmi          | Professor / Mathematics, PMIST                                                |
| 20.    | Mr. M. Harikumaran          | Research Scholar, Mathematics, PMIST                                          |
| 21.    | Mr. N Regan Vivegamoorthy   | Research Scholar, Department of Physics, AVVM Sri<br>Pushpam College, Poondi  |
| 22.    | Ms. G Sheeba Sharon         | Research Scholar, Department of physics, National College,<br>Tiruchirappalli |
| 23.    | Ms. R. Shalini              | Research Scholar, Department of Physics, AVVM Sri<br>Pushpam College, Poondi  |
| 24.    | Ms. S. Suvathi              | Research Scholar, Department of Physics, AVVM Sri<br>Pushpam College, Poondi  |

| 25. | Ms. K. Gayathri           | Research Scholar, Department of Physics, AVVM Sri<br>Pushpam College, Poondi |
|-----|---------------------------|------------------------------------------------------------------------------|
| 26. | Dr. S. Kumaran            | Associate Professor, Biotechnology, PMIST                                    |
| 27. | Mr. M. Vijay Balaji       | Department of Physics, PMIST                                                 |
| 28. | Mr. M. Sriram             | Department of Physics, PMIST                                                 |
| 29. | Ms. D. Jerin Christy      | Department of Physics, PMIST                                                 |
| 30. | Ms. S. Sai Suruthi        | Department of Physics, PMIST                                                 |
| 31. | Mr.S. Sakthibalan         | Department of Physics, PMIST                                                 |
| 32. | Mr. A Michacl Johin Peter | M.Tech Environmental Engineering, PMIST                                      |
| 33. | Ms. M. Nidhishree         | Research Scholar, Chemistry, PMIST                                           |
| 34. | Ms. S. Manjula            | Assistant Professor / Software Engineering                                   |
| 35. | Dr.A.Manohar              | Associate Professor / Chemistry, PMIST                                       |
| 36. | Ar. V.S. Kavitha          | Associate Professor / Architecture, PMIST                                    |
| 37. | Ar. K.Jasmine Vidhya      | Associate Professor / Architecture, PMIST                                    |
| 38. | Ms.K.Vinothinidevi        | Assistant Professor / Commerce, PMIST                                        |
| 39. | Mr. C M Vivek             | Assistant Professor / Mechanical Engineering, PMIST                          |
| 40. | Ms. M Aaithy              | 1yr Biotech, PMIST                                                           |
| 41. | Ms. R Aarthee             | 1yr Biotech, PMIST                                                           |
| 42. | Ms. B Nivedha             | 1yr Biotech, PMIST                                                           |
| 43. | Ms. M. Baghya Lakshmi     | 1yr Biotech , PMIST                                                          |