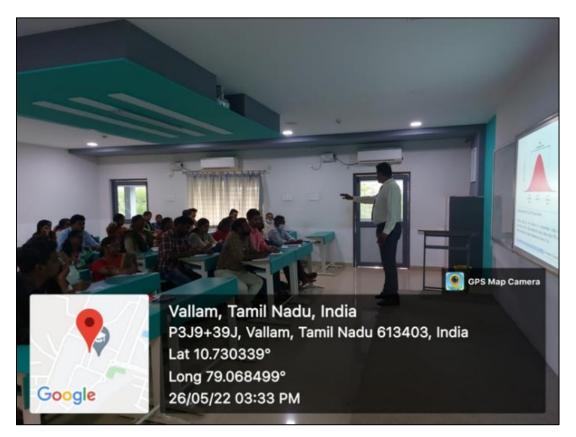

### Date:26.05.2022 to 27.05.2022

#### **Report on Research Methodology Workshop**

Office of Dean Research and IQAC jointly organized a two days National workshop on "Demystifying the Descriptive and Inferential Statistics Employed in Data Analysis" from 26.05.2022 to 27.05.2022. Professor Pitchai Balakumar, Consulting Editor, Pharmacological Research-Elsevier & Professor of Pharmacology, Pannai College of Pharmacy, Dindigul has discussed on the following topics to the 43 persons who have attended (both internal and external participants).