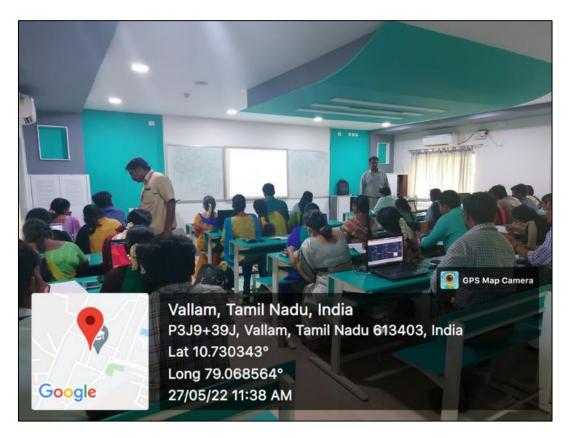

### Date:26.05.2022 to 27.05.2022

#### **Report on Research Methodology Workshop**

Office of Dean Research and IQAC jointly organized a two days National workshop on "Demystifying the Descriptive and Inferential Statistics Employed in Data Analysis" from 26.05.2022 to 27.05.2022. Professor Pitchai Balakumar, Consulting Editor, Pharmacological Research-Elsevier & Professor of Pharmacology, Pannai College of Pharmacy, Dindigul has discussed on the following topics to the 43 persons who have attended (both internal and external participants).