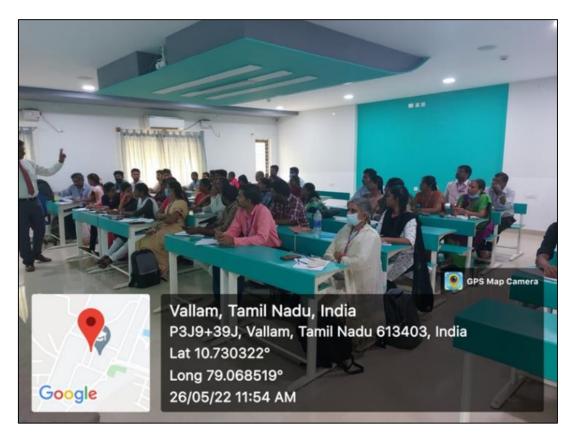

### Date:26.05.2022 to 27.05.2022

#### **Report on Research Methodology Workshop**

Office of Dean Research and IQAC jointly organized a two days National workshop on "Demystifying the Descriptive and Inferential Statistics Employed in Data Analysis" from 26.05.2022 to 27.05.2022. Professor Pitchai Balakumar, Consulting Editor, Pharmacological Research-Elsevier & Professor of Pharmacology, Pannai College of Pharmacy, Dindigul has discussed on the following topics to the 43 persons who have attended (both internal and external participants).