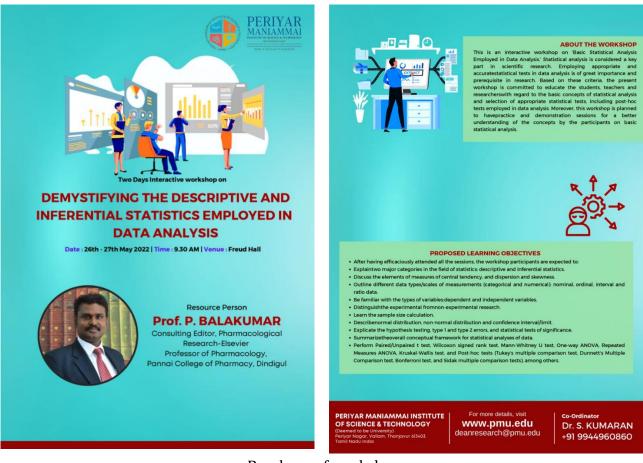

#### Title of the programme:

Demystifying the Descriptive and Inferential Statistics Employed in Data Analysis

### Date:26.05.2022 to 27.05.2022

#### **Resource person**

Professor PitchaiBalakumar, Consulting Editor, Pharmacological Research-Elsevier & Professor of Pharmacology, Pannai College of Pharmacy, Dindigul

**Total Number of Participants: 43** 