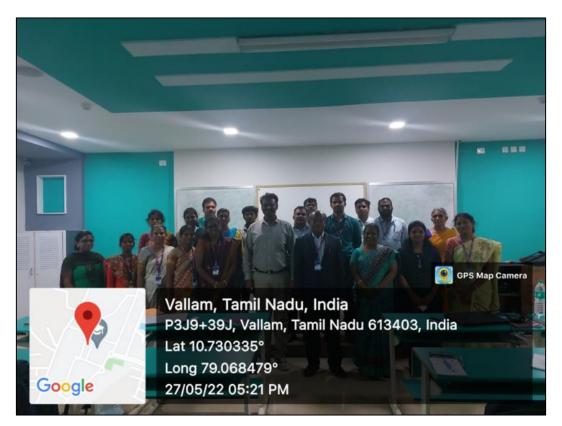

### Date:26.05.2022 to 27.05.2022

#### **Report on Research Methodology Workshop**

Office of Dean Research and IQAC jointly organized a two days National workshop on "Demystifying the Descriptive and Inferential Statistics Employed in Data Analysis" from 26.05.2022 to 27.05.2022. Professor Pitchai Balakumar, Consulting Editor, Pharmacological Research-Elsevier & Professor of Pharmacology, Pannai College of Pharmacy, Dindigul has discussed on the following topics to the 43 persons who have attended (both internal and external participants).